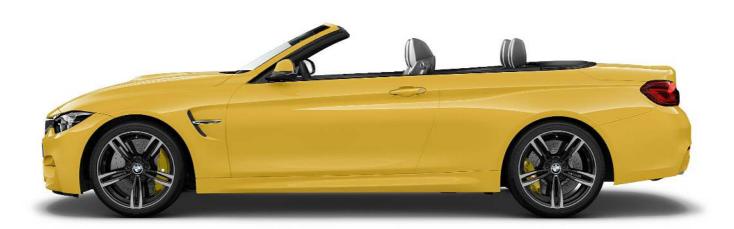

### **BMW M4 CONVERTIBLE**

YOUR VISUALIZER CODE: CC22EBC0

Double-spoke style 437M Black

Speed Yellow (U96)
Paintwork