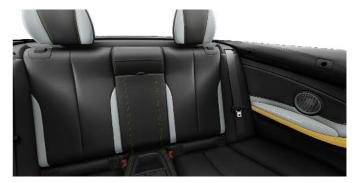

#### **INTERIOR**

Highlight trim finishers in body colour

**Center Console covered with leather** Primary leather: Silverstone Stitching: Atacama Yellow

**Door panel, lower section covered with leather** Primary leather: Black Stitching: Atacama Yellow

**Bicolor Design II, inverse**Primary leather: Silverstone Secondary leather: Black
Stitching: Atacama Yellow

Interior trim finishers Carbon Fibre with highlight trim finishers Black Chrome

# **INTERIOR**

The BMW Individual Manufaktur Visualizer serves as a visualization aid. The presented content of the online and print version may differ from the exact appearance of the vehicle.