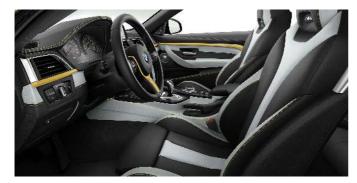

#### **INTERIOR**

Highlight trim finishers in body colour

**Center Console covered with leather** Primary leather: Silverstone Stitching: Atacama Yellow

**Door panel, lower section covered with leather** Primary leather: Black Stitching: Atacama Yellow

**Bicolor Design II, inverse**Primary leather: Silverstone Secondary leather: Black
Stitching: Atacama Yellow

Interior trim finishers Carbon Fibre with highlight trim finishers Black Chrome

# **INTERIOR**

The BMW Individual Manufaktur Visualizer serves as a visualization aid. The presented content of the online and print version may differ from the exact appearance of the vehicle.