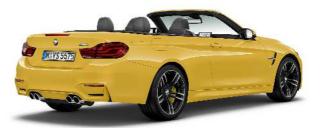

### **BMW M4 CONVERTIBLE**

YOUR VISUALIZER CODE: CC22EBC0

Double-spoke style 437M Black

Speed Yellow (U96)
Paintwork

# **EXTERIOR**

The BMW Individual Manufaktur Visualizer serves as a visualization aid. The presented content of the online and print version may differ from the exact appearance of the vehicle.