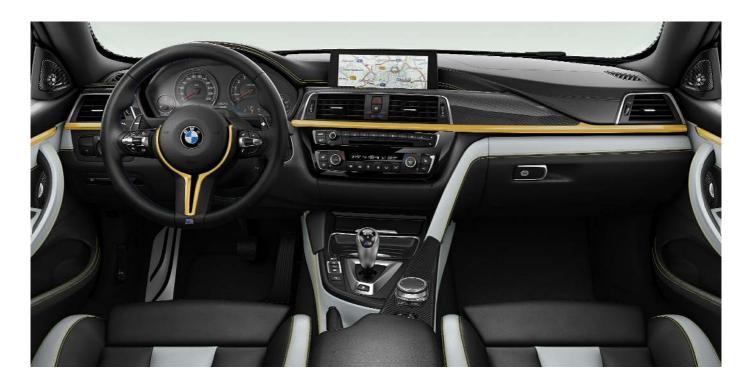

#### **INTERIOR**

Highlight trim finishers in body colour

**Center Console covered with leather** Primary leather: Silverstone Stitching: Atacama Yellow

**Door panel, lower section covered with leather** Primary leather: Black Stitching: Atacama Yellow

**Bicolor Design II, inverse**Primary leather: Silverstone Secondary leather: Black
Stitching: Atacama Yellow

Interior trim finishers Carbon Fibre with highlight trim finishers Black Chrome

# **INTERIOR**

The BMW Individual Manufaktur Visualizer serves as a visualization aid. The presented content of the online and print version may differ from the exact appearance of the vehicle.