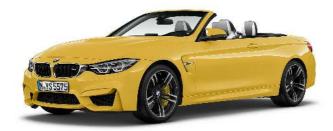

### **BMW M4 CONVERTIBLE**

YOUR VISUALIZER CODE: CC22EBC0

Double-spoke style 437M Black

Speed Yellow (U96)
Paintwork

# **EXTERIOR**

The BMW Individual Manufaktur Visualizer serves as a visualization aid. The presented content of the online and print version may differ from the exact appearance of the vehicle.